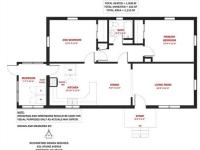

## 24583 Matton Grove Church Rd, Gold Hill, NC 28071

» Beds: 2 | Baths: 1 Full

» MLS #: 4033149

» Single Family | 1,008 ft $^2$  | Lot: 87,120 ft $^2$  (2 acres)

» More Info: 24583MattonGroveChurchRd.lsForSale.com

Hometown Realty Pros, LLC 731 N. 2nd Street, Suite C Albemarle, NC 28001 (980) 581-1399

24583 MATTON GROVE CHURCH ROAD GOLD HILL, NC 28071

HIGHEST AND BEST OFFERS REQUESTED BY 5/26/23 AT 12 PM Nestled in the stunning Northern Stanly County, this charming 2 bed, 1 bath brick home awaits your arrival. Situated on a generous 2-acre lot, this residence offers a rare chance to own a piece of this sought-after location where homes don"t frequently become available. Customize this home to match your unique preferences and style by adding the perfect finishing touches and updates.